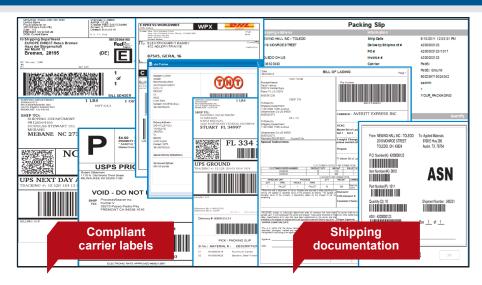

With a multi-carrier shipping solution all shipping stations can be consolidated into one! All shipments from all carriers can be picked-packed, processed and tracked all from within ProcessWeaver's suit of shipping solutions. The real-time connection to the carriers allows users to print carrier compliant labels as well as shipping documentation and track both inbound and outbound shipments from the familiarity of their current ERP interface. The solutions require minimal training as they integrate seamlessly with the ERP landscape.

## **Key Benefits**

- Consolidate shipping stations and print all documents regardless of carrier from one shipping station
- Centralized shipping labels rendered in real time
- Extendable to your suppliers inbound/ outbound shipping applications
- Enterprise Track & Trace (ETT) provides track and trace details, proof of delivery, signature information, and scan details from carriers.
- Enterprise Centralized Shipping (ECS) is a global multi-carrier shipping/manifesting system that automates freight quote, pick, pack, and ship. ECS is integrated with multiple carriers e.g. FedEx, UPS, DHL, USPS, TNT, Purolator, LTL, and TL as well as with freight forwarders.